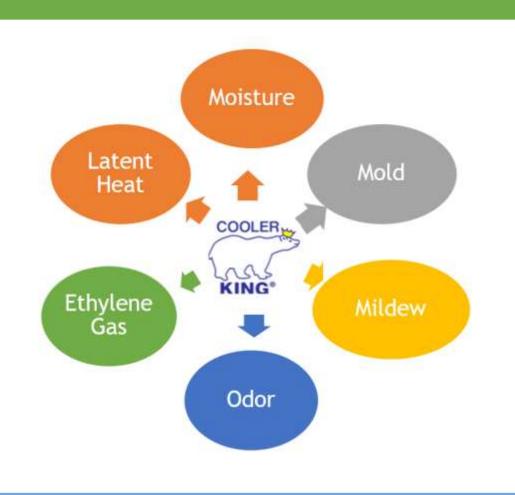

### How It Works

CoolerKING® creates optimum food storage conditions by controlling common problems inside coolers.

# What Cooler King Doing

- ✓ Monitoring temperature & humidity is critical to keeping food fresh.
- ✓ The USDA reports that excess moisture & improper storage temperatures can cause spoilage bacteria to double their numbers in as little as 20 minutes.
- ✓ CoolerKING® filters naturally control temperature & humidity levels resulting in extended shelf life of food up to 3 x longer.