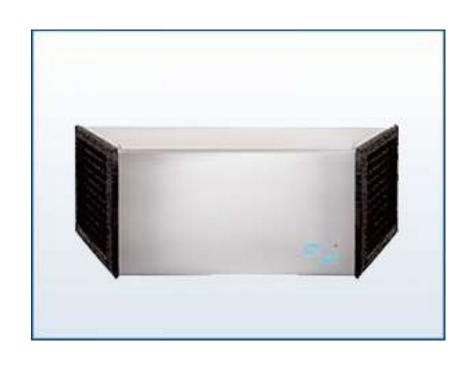

### Airtech Clean AIR Micro

Clean air mini - suitable for small areas like hotel rooms, offices, hospitals to control odor, smoke, VOCs and air borne pathogens. 1,500 sqft coverage

### Airtech Clean AIR Mini

Clean air mini - suitable for small areas like hotel rooms, offices, hospitals and building lobbies to control odor, smoke, VOCs and air borne pathogens. 1,500 sqft coverage