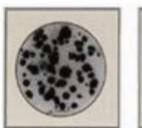

# Microbiological Evaluation

CFU/g = Colony Forming Units per Gram of Food

Without CK With CK

- ✓ In the cooler without CK, the yeast & mold growth on lettuce was at the highest on Day 2
- ✓ In the cooler with CK, the yeast & mold growth on lettuce was actually lower on Day 2 than on Day 1