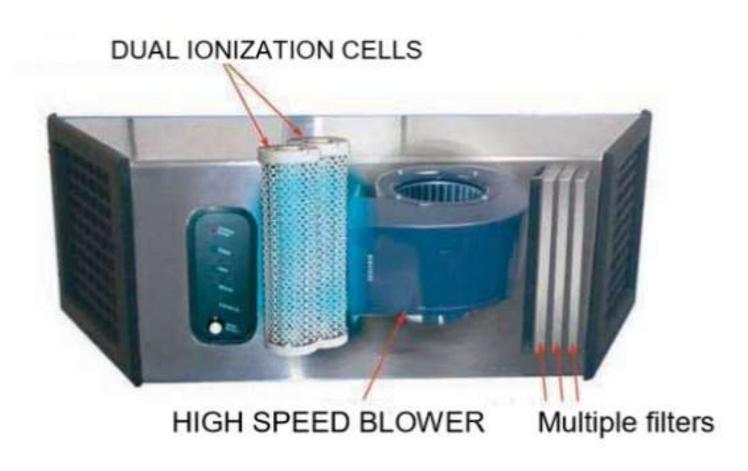

### The Plasma Air Ionizer

#### Absorber cartridges:

- 1. Multi cartridge odors and particulate
- 2. Ultra cartridge Particulates low level elimination
- 3. Mercury cartridge Removal mercury vapors
- 4. VOC cartridge Smoke, VOC's, chemicals
- 5. Radon cartridge Removal radioactive radon gas
- 6. FOG cartridge Fats, oils, grease

### How it Works