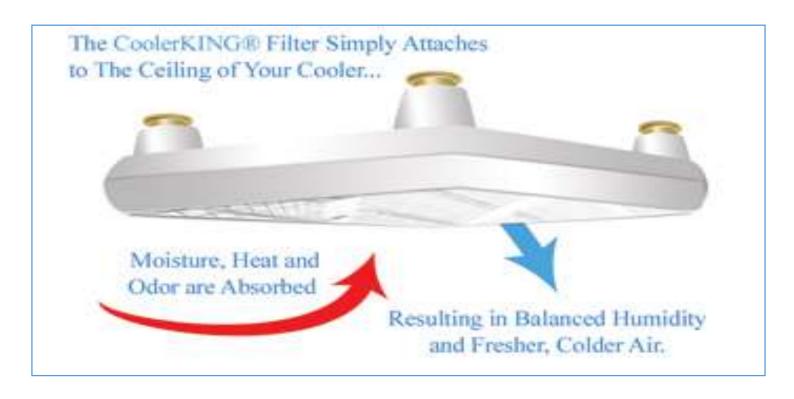

# Cooler King Filter

CoolerKING® Filter Size: 10" x 10" x 2". Each filter is effective for 200 - 300 cubic feet.

**CoolerKING®** Smart Mineral Technology™ helps eliminate the top 2 drains on profits by reducing food waste and lowering energy used by refrigeration.

# Simple Installation

CoolerKING® Easy to Install, Simply screws the filter at the ceiling. & forget its starts works and gives proven results

### How It Works

CoolerKING® creates optimum food storage conditions by controlling common problems inside coolers.