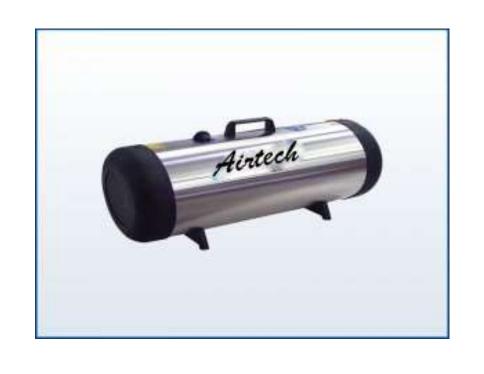

# Rapid AIR Change Unit

Airtech Rapid Air Change Unit -Provides rapid air change in closed spaces within minutes. Cleans and sanitizes air and removes all harmful contaminants & odor. Suitable for sanitizing hospital rooms instantly, industrial spaces such as waste treatment facilities, food production factories, paint workshops etc.