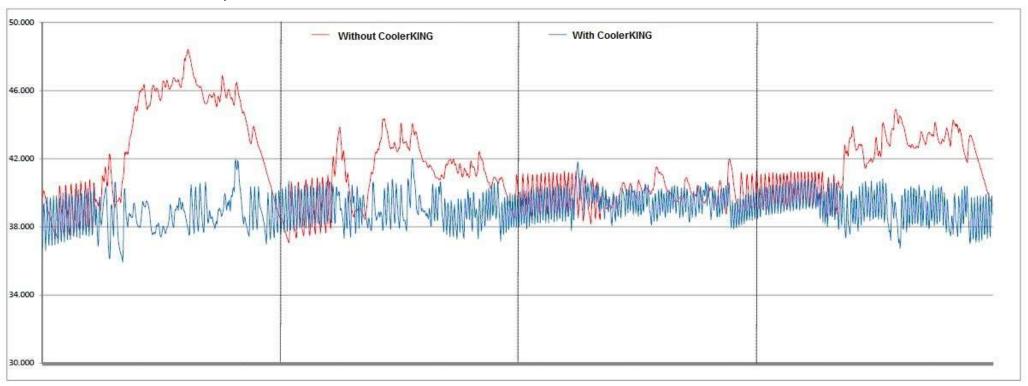

# Energy Saving Analysis

Steak House in Franklin, TN

6/24/12 - 6/27/12 without & 7/7/12 - 7/10/12 with CoolerKING®

<sup>\*</sup> Independent tests show energy savings between 10% - 20% depending on the condition, age and usage of the coolers.

- ✓ Prior to installing filters the cooler went above 41° 54 times
- ✓ After installing filters the cooler went above 41° 4 times
- ✓ Compressor worked less after installing filters, 44% more idle time
- ✓ Energy consumption to power the compressor was reduced by 20.2%\*