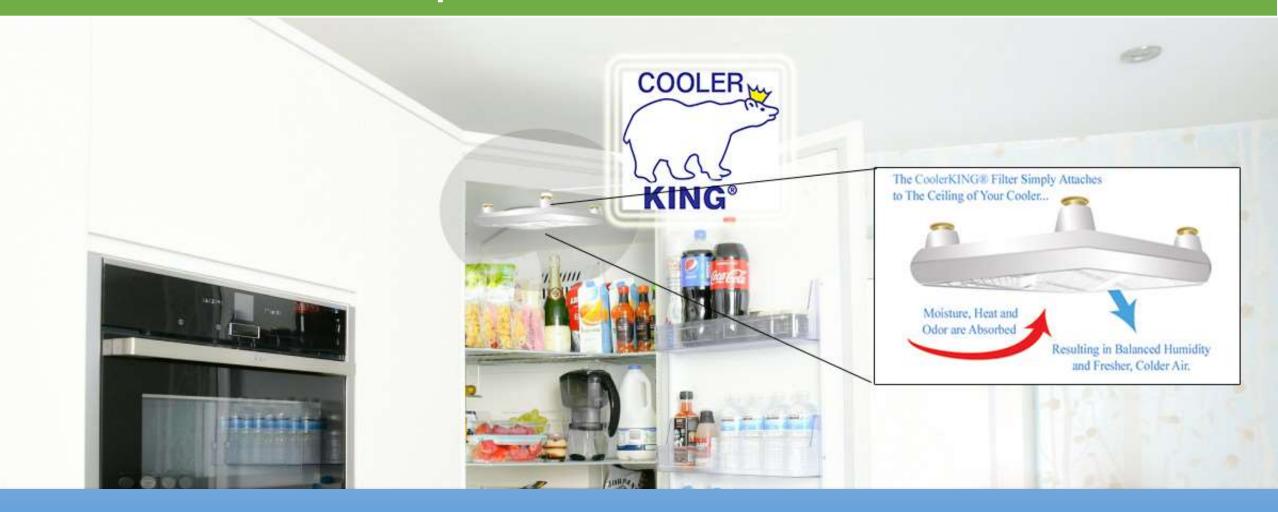

# Simple Installation

CoolerKING® Easy to Install, Simply screws the filter at the ceiling. & forget its starts works and gives proven results

### How It Works

CoolerKING® creates optimum food storage conditions by controlling common problems inside coolers.