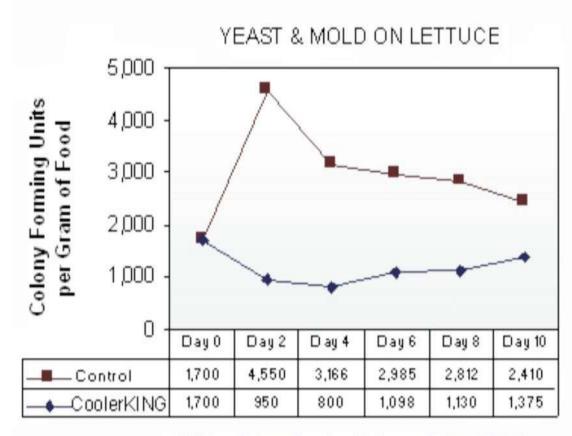

# Microbiological Evaluation

CFU/g = Colony Forming Units per Gram of Food

Without CK With CK

- ✓ In the cooler without CK, the yeast & mold growth on lettuce was at the highest on Day 2
- ✓ In the cooler with CK, the yeast & mold growth on lettuce was actually lower on Day 2 than on Day 1

Source: Tahoe Food Technologies