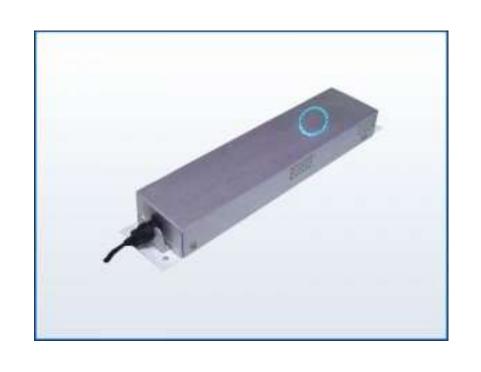

# Refrigerator Sanitizer

The Refrigerator Sanitizer and Food Life Extender by Fendtech is designed to eliminate odors, air pollutants, VOCs (chemical odors), mold, bacteria and viruses. The Refrigerator Sanitizer and Food Life Extender is easily mounted without the need of tools modifications to your refrigerator.